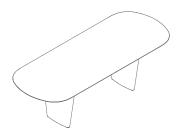

The Shift collection is made up of three elements: a table, a bookcase and a cabinet. The table-desk (240 x 95 cm, h 75 cm) is the element that best symbolises the collection. With its simple, oval shape, it is clearly designed for versatility. Electrical cables are routed through cable ducts inside the slender legs. The table top is available in a choice of two materials and finishes: 25 mm thick MDF panels with a matt or gloss white lacquer finish or 25 mm thick MDF panels veneered in light oak and finished in clear acrylic varnish. The top features elegant rounded edges and even the underside is finished in matt white lacquer. The bases are in Cristalplant® and are also finished in matt white.

#### **DESIGNER**

Norman Foster

Table **1SH4010:** L 240 D 95 H 75

Table with grommet **1SH4020:** L 240 D 95 H 75

Storage lockable unit with 2 filing drawes **1SH5010:** L 190 D 53 H 59

Storage lockable unit with 4 drawers 1SH5020: L 190 D 53 H 59