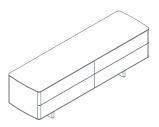

The Shift cabinet (190 x 53 cm, h 59 cm) is characterised by clean lines and shares the same powerful, expressive volumes and shapes as the table. The cabinet is available in four versions: 2 large drawers, 4 standard drawers, 2 standard drawers and 1 large drawer on the left, and 2 standard drawers and 1 large drawer on the right. All versions are lockable. Cabinet tops come in three different finishes: matt white lacquer, gloss white lacquer and light oak. The body and frame have a standard matt white lacquer finish.

Storage lockable unit, 1 left filing drawer and 2 right drawers
1SH5030: L 190 D 53 H 59

Storage lockable unit, 2 left drawers and 1 right filing drawer 1SH5040: L 190 D 53 H 59

Hanging files frame for filing drawers 15H3031