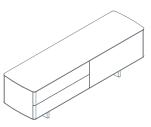

The Shift cabinet (190 x 53 cm, h 59 cm) is characterised by clean lines and shares the same powerful, expressive volumes and shapes as the table. The cabinet is available in four versions: 2 large drawers, 4 standard drawers, 2 standard drawers and 1 large drawer on the left, and 2 standard drawers and 1 large drawer on the right. All versions are lockable. Cabinet tops come in three different finishes: matt white lacquer, gloss white lacquer and light oak. The body and frame have a standard matt white lacquer finish.

#### **DESIGNER**

Norman Foster

Table **1SH4010:** L 240 D 95 H 75

Table with grommet **1SH4020:** L 240 D 95 H 75

Storage lockable unit with 2 filing drawes **1SH5010:** L 190 D 53 H 59

Storage lockable unit with 4 drawers 1SH5020: L 190 D 53 H 59