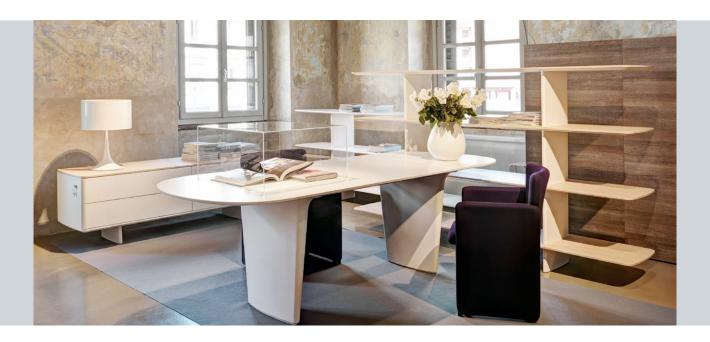

#### **INTRO**

The Shift collection, another collaboration between Tecno and the Foster+Partners design studio, is a new, formal, managerial and private furniture solution. The collection's sleek, flowing lines make it the perfect complement to work and domestic environments.

The Shift collection is made up of three elements: a table, a bookcase and a cabinet. The table-desk (240 x 95 cm, h 75 cm) is the element that best symbolises the collection. With its simple, oval shape, it is clearly designed for versatility. Electrical cables are routed through cable ducts inside the slender legs. The table top is available in a choice of two materials and finishes: 25 mm thick MDF panels with a matt or gloss white lacquer finish or 25 mm thick MDF panels veneered in light oak and finished in clear acrylic varnish. The top features elegant rounded edges and even the underside is finished in matt white lacquer. The bases are in Cristalplant® and are also finished in matt white.

The Shift cabinet (190 x 53 cm, h 59 cm) is characterised by clean lines and shares the same powerful, expressive volumes and shapes as the table. The cabinet is available in four versions: 2 large drawers, 4 standard drawers, 2 standard drawers and 1 large drawer on the left, and 2 standard drawers and 1 large drawer on the right. All versions are lockable. Cabinet tops come in three different finishes: matt white lacquer, gloss white lacquer and light oak. The body and frame have a standard matt white lacquer finish.

The Shift bookcase ( $240 \times 45 \text{ cm}$ , h 99/139 cm) reflects the slender, rounded forms of the table and comes in two versions with 3 or 4 shelves. The bookcase structure is in aluminium with a matt white paint finish.