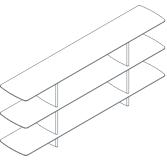

The Shift bookcase ( $240 \times 45 \text{ cm}$ , h 99/139 cm) reflects the slender, rounded forms of the table and comes in two versions with 3 or 4 shelves. The bookcase structure is in aluminium with a matt white paint finish.

3 shelves bookshelf

**1SH5100:** L 240 D 45 H 99

4 shelves bookshelf

**1SH5110**: L 240 D 45 H 139