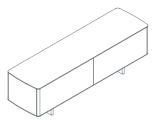

The Shift cabinet (190 x 53 cm, h 59 cm) is characterised by clean lines and shares the same powerful, expressive volumes and shapes as the table. The cabinet is available in four versions: 2 large drawers, 4 standard drawers, 2 standard drawers and 1 large drawer on the left, and 2 standard drawers and 1 large drawer on the right. All versions are lockable. Cabinet tops come in three different finishes: matt white lacquer, gloss white lacquer and light oak. The body and frame have a standard matt white lacquer finish.

#### **DESIGNER**

Norman Foster

Table **1SH4010:** L 240 D 95 H 75

Table with grommet **1SH4020:** L 240 D 95 H 75

Storage lockable unit with 2 filing drawes **1SH5010:** L 190 D 53 H 59

Storage lockable unit with 4 drawers 1SH5020: L 190 D 53 H 59

Storage lockable unit, 1 left filing drawer and 2 right drawers
1SH5030: L 190 D 53 H 59

Storage lockable unit, 2 left drawers and 1 right filing drawer 1SH5040: L 190 D 53 H 59

Hanging files frame for filing drawers 15H3031