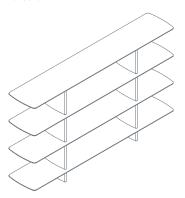

The Shift bookcase ( $240 \times 45 \text{ cm}$ , h 99/139 cm) reflects the slender, rounded forms of the table and comes in two versions with 3 or 4 shelves. The bookcase structure is in aluminium with a matt white paint finish.

3 shelves bookshelf

**1SH5100:** L 240 D 45 H 99

4 shelves bookshelf

**1SH5110**: L 240 D 45 H 139