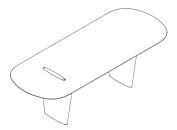

The Shift collection is made up of three elements: a table, a bookcase and a cabinet. The table-desk (240 x 95 cm, h 75 cm) is the element that best symbolises the collection. With its simple, oval shape, it is clearly designed for versatility. Electrical cables are routed through cable ducts inside the slender legs. The table top is available in a choice of two materials and finishes: 25 mm thick MDF panels with a matt or gloss white lacquer finish or 25 mm thick MDF panels veneered in light oak and finished in clear acrylic varnish. The top features elegant rounded edges and even the underside is finished in matt white lacquer. The bases are in Cristalplant® and are also finished in matt white.

#### **DESIGNER**

Norman Foster

Table **1SH4010:** L 240 D 95 H 75

Table with grommet **1SH4020:** L 240 D 95 H 75

Storage lockable unit with 2 filing drawes **1SH5010:** L 190 D 53 H 59

Storage lockable unit with 4 drawers 1SH5020: L 190 D 53 H 59