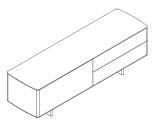

The Shift cabinet (190 x 53 cm, h 59 cm) is characterised by clean lines and shares the same powerful, expressive volumes and shapes as the table. The cabinet is available in four versions: 2 large drawers, 4 standard drawers, 2 standard drawers and 1 large drawer on the left, and 2 standard drawers and 1 large drawer on the right. All versions are lockable. Cabinet tops come in three different finishes: matt white lacquer, gloss white lacquer and light oak. The body and frame have a standard matt white lacquer finish.

Storage lockable unit, 1 left filing drawer and 2 right drawers
1SH5030: L 190 D 53 H 59

Storage lockable unit, 2 left drawers and 1 right filing drawer 1SH5040: L 190 D 53 H 59

Hanging files frame for filing drawers 15H3031